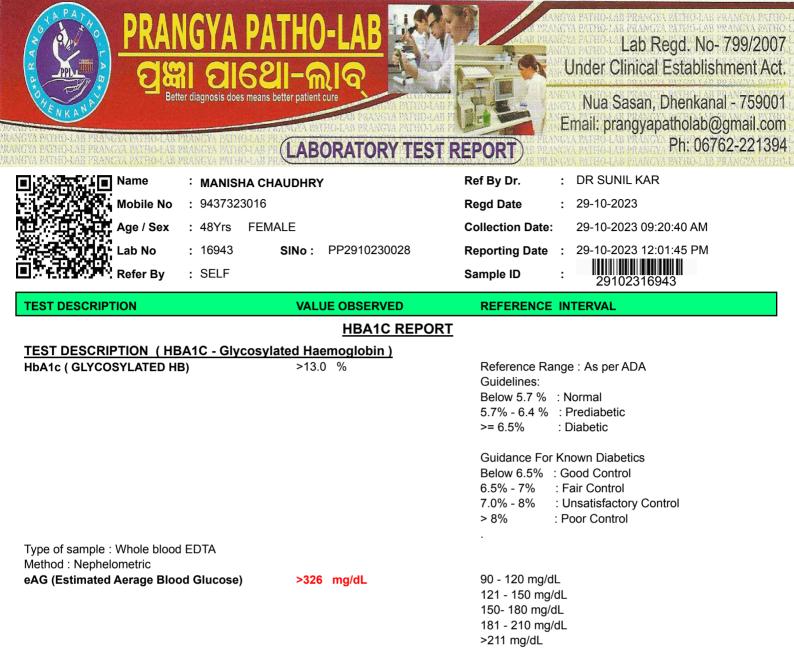

HbA1c is tihe Degree of Contirol for Over tihe Three Montihs

N:B- Average Blood Glucose value is calculatied from tihe HBAc Value and iti indicaties tihe Average Blood Glucose Level of tihe lasti tih montihs